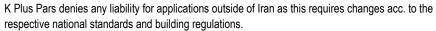

## K+ CW Channels

The C-section studs form a vertical member of the substructure structure in the drywalls. The studs are installed on the horizontal members (runners) and they play the role of substructure for the installation of the panel. In the sizes corresponding to the types of runners and according to the standards EN 14195-2014, DIN 18182 and ISIRI 13035. The cold rolled from high-grade galvanized steel comply with EN 10327.

| Type of Stud | Shape | Guage (t)<br>mm | Web (b)<br>mm | Flange (h1,h2)<br>mm | S<br>mm | Length<br>mm | Weight (approx)<br>kg/m | Packaging<br>unit |
|--------------|-------|-----------------|---------------|----------------------|---------|--------------|-------------------------|-------------------|
| CW50         | h1 o  | 0.6             | 48.8          |                      | 6       |              | 0.716                   | 240               |
| CW75         | ь     | 0.6             | 73.8          | 49<br>47             | 6       | 3000         | 0.834                   | 168               |
| CW100        | h2    | 0.6             | 98.8          |                      | 6       |              | 0.951                   | 144               |